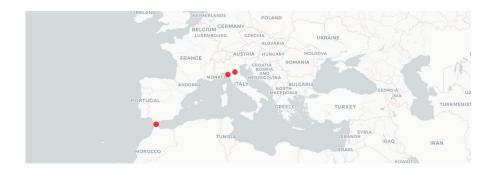

### 6 AUGUST 2021 N.1

On 5 August 2021 West Nile Disease cases have been reported in both human and horses in **2** European and Mediterranean countries. Details are provided in Table 1 and Figure 1:

| COUNTRY      | SPECIES | No.total cases (1) | No.confirmed cases(2) |
|--------------|---------|--------------------|-----------------------|
| ITALY        | Humans  | 2                  | 2                     |
| SPAIN        | Horses  | 1                  | 1                     |
| Total Humans |         | 2                  | 2                     |
| Total Horses |         | 1                  | 1                     |

**Table 1.** Number of cases (confirmed and probable) of West Nile Disease in Europe and in the Mediterranean Basin

**Figure 1.** Geographic distribution of cases (confirmed and probable) of West Nile Disease in Europe and in the Mediterranean Basin